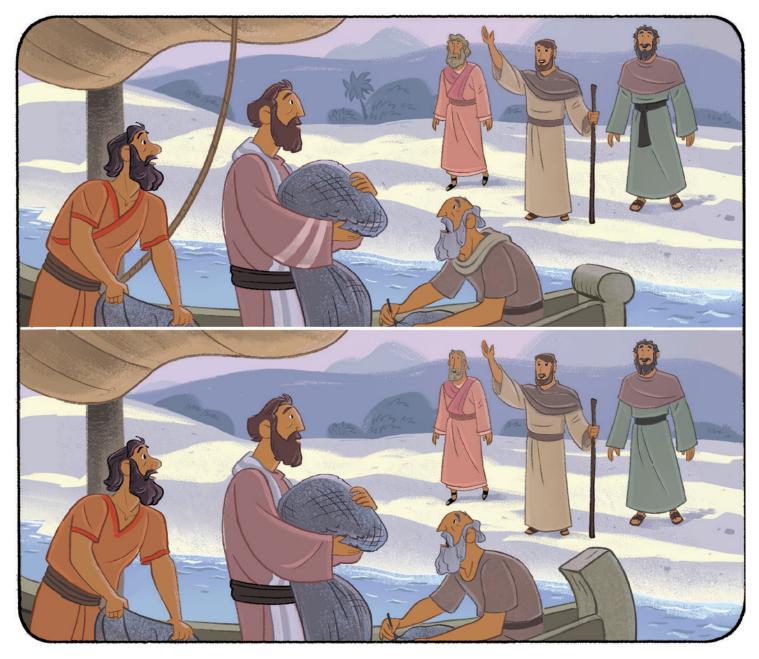

## **A Change of Pace**

**INSTRUCTIONS:** Circle the seven differences between the two versions of the Bible story art.

**Recommended Age: Younger Kids** 